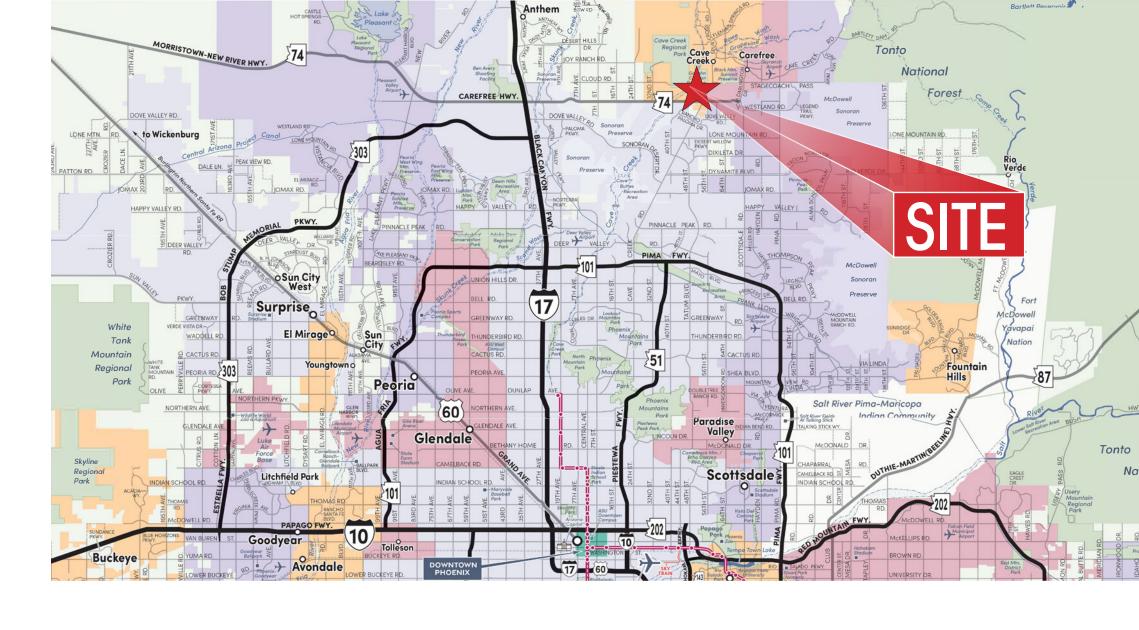

## ±13,813 SF PRIME RETAIL FOR LEASE 5400 EAST CAREFREE HIGHWAY | CAREFREE, ARIZONA 85331

Phill Tomlinson D 480.522.2800 M 480.330.8897 ptomlinson@cpiaz.com Eric Butler D 480.522.2813 M 602.809.6570 ebutler@cpiaz.com

## RETAIL FOR LEASE

CAREFREE, ARIZONA

The former CVS building, located at 5400 E. Carefree Highway in Carefree, AZ 85331, presents an exceptional opportunity for lease. With its prime location, this spacious commercial property offers immense potential for a variety of businesses. Boasting a prominent position along the bustling Carefree Highway, the building enjoys high visibility and excellent foot traffic.