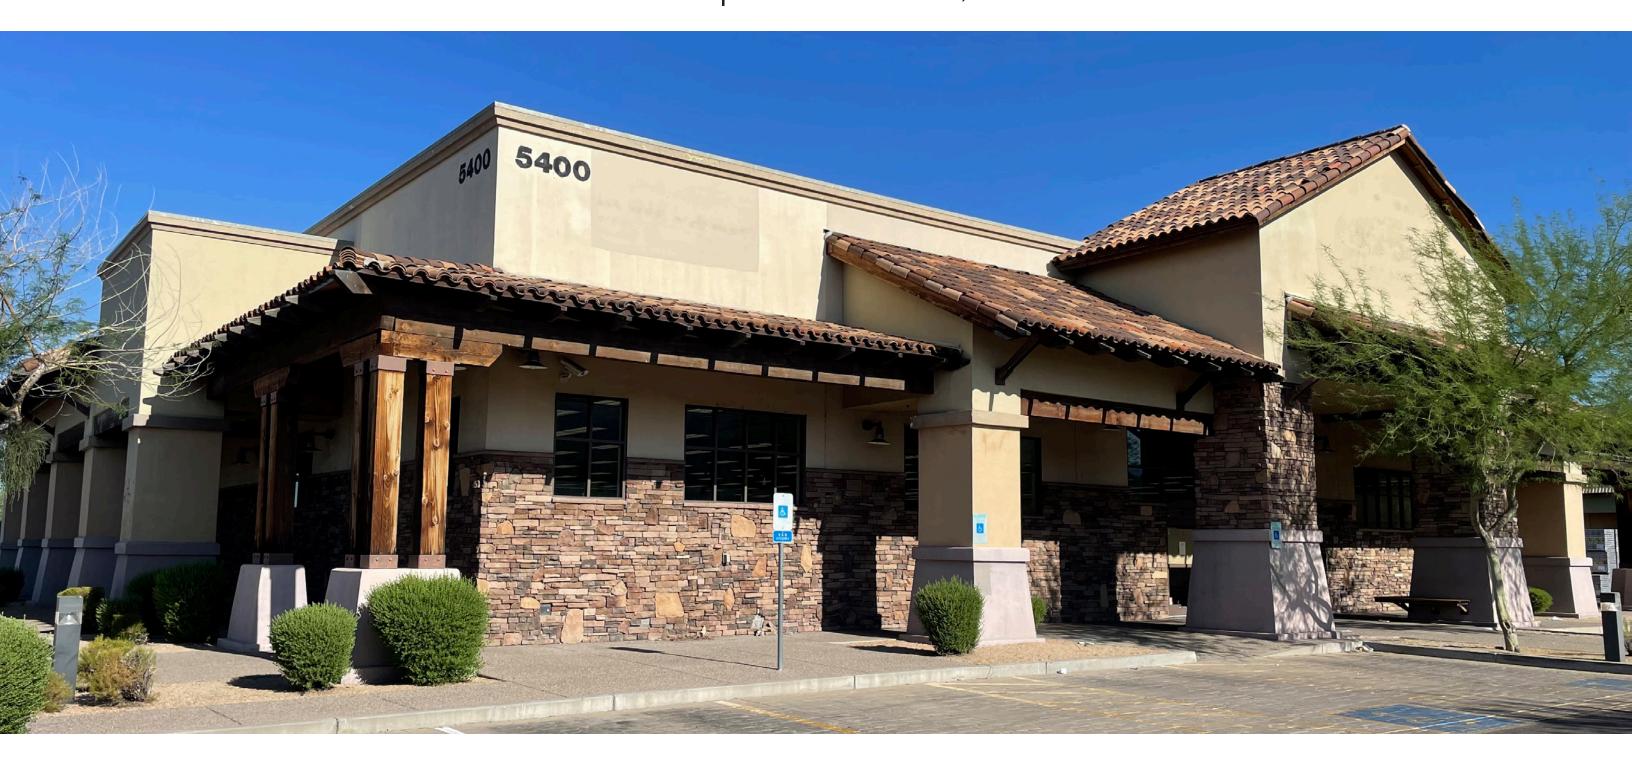

## RETAIL FOR LEASE

CAREFREE, ARIZONA

The former CVS building, located at 5400 E. Carefree Highway in Carefree, AZ 85331, presents an exceptional opportunity for lease. With its prime location, this spacious commercial property offers immense potential for a variety of businesses. Boasting a prominent position along the bustling Carefree Highway, the building enjoys high visibility and excellent foot traffic.

#### **Property Details**

Its well-maintained exterior, ample parking space, and modern architectural design make it an appealing choice for retailers, restaurants, or office spaces. With its strategic location and versatile layout, the former CVS building promises to be an ideal space for entrepreneurs seeking a thriving business venture in the heart of Carefree, Arizona.

- Building Size: ±13,813 SF
- Land Size: 2.79 Acres
- APN: 211-47-006G
- 2 Rest Rooms
- 5.79:1000 Parking Ratio
- Built in 2003
- Highly Affluent Northern Suburb of Phoenix
- Frontage on Both N Cave Creek Rd and Carefree Highway
- Heavily Trafficked Signalized Intersection with Dedicated Trun Lane
- Near National Retailers Lowes, Starbucks, Home Depot & Sprouts Market
- Beautiful Architecture Design Mandated by Strict Carefree, AZ Guidelines
- Existing Drive Thru
- Lease Rate: \$31.50/SF YR NNN