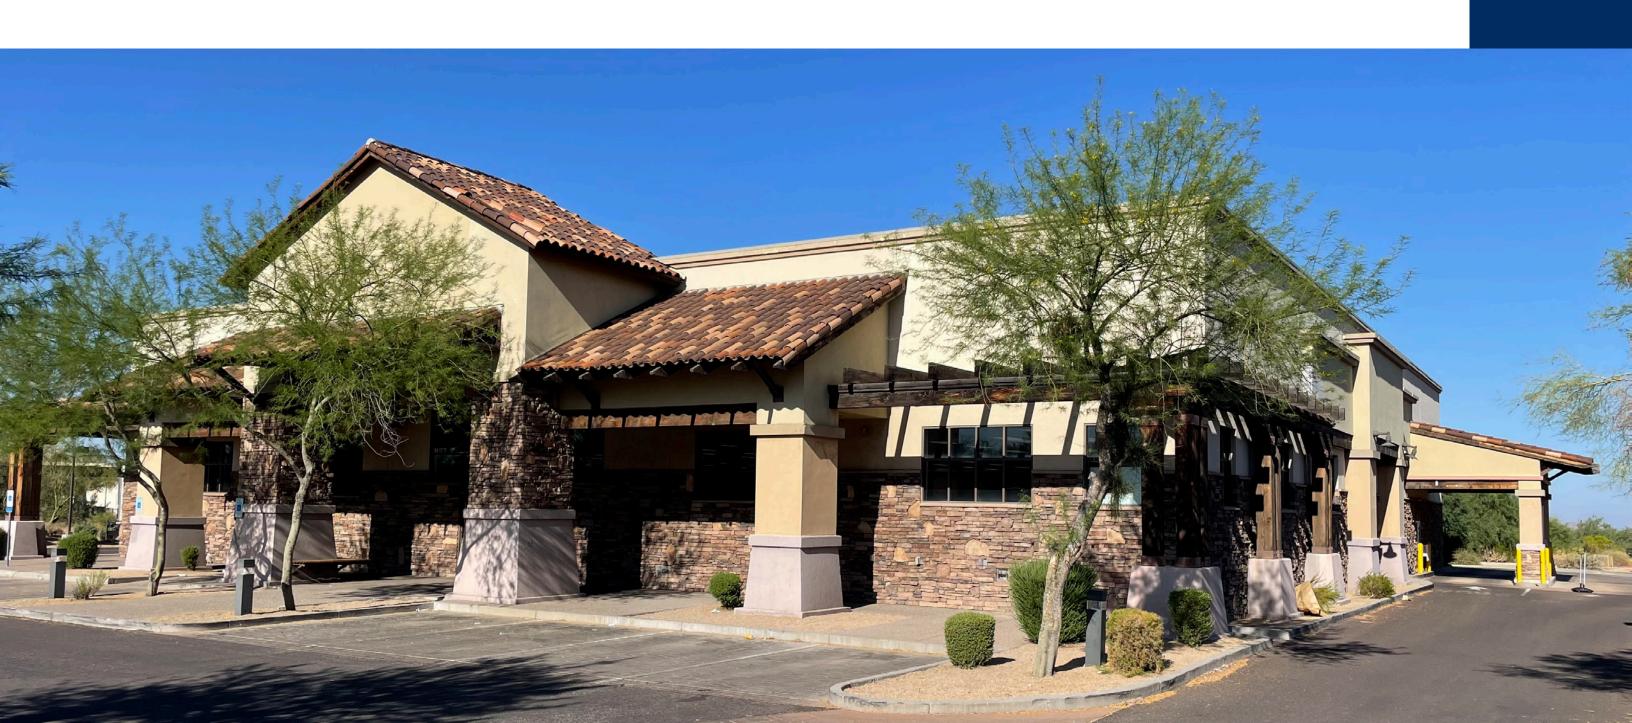

## RETAIL FOR LEASE

CAREFREE, ARIZONA

The former CVS building, located at 5400 E. Carefree Highway in Carefree, AZ 85331, presents an exceptional opportunity for lease. With its prime location, this spacious commercial property offers immense potential for a variety of businesses. Boasting a prominent position along the bustling Carefree Highway, the building enjoys high visibility and excellent foot traffic.

#### **Property Details**

Its well-maintained exterior, ample parking space, and modern architectural design make it an appealing choice for retailers, restaurants, or office spaces. With its strategic location and versatile layout, the former CVS building promises to be an ideal space for entrepreneurs seeking a thriving business venture in the heart of Carefree, Arizona.

- Building Size: ±13,813 SF
- Land Size: 2.79 Acres
- APN: 211-47-006G
- 2 Rest Rooms
- 5.79:1000 Parking Ratio
- Built in 2003
- Highly Affluent Northern Suburb of Phoenix
- Frontage on Both N Cave Creek Rd and Carefree Highway
- Heavily Trafficked Signalized Intersection with Dedicated Trun Lane
- Near National Retailers Lowes, Starbucks, Home Depot & Sprouts Market
- Beautiful Architecture Design Mandated by Strict Carefree, AZ Guidelines
- Existing Drive Thru
- Lease Rate: \$31.50/SF YR NNN