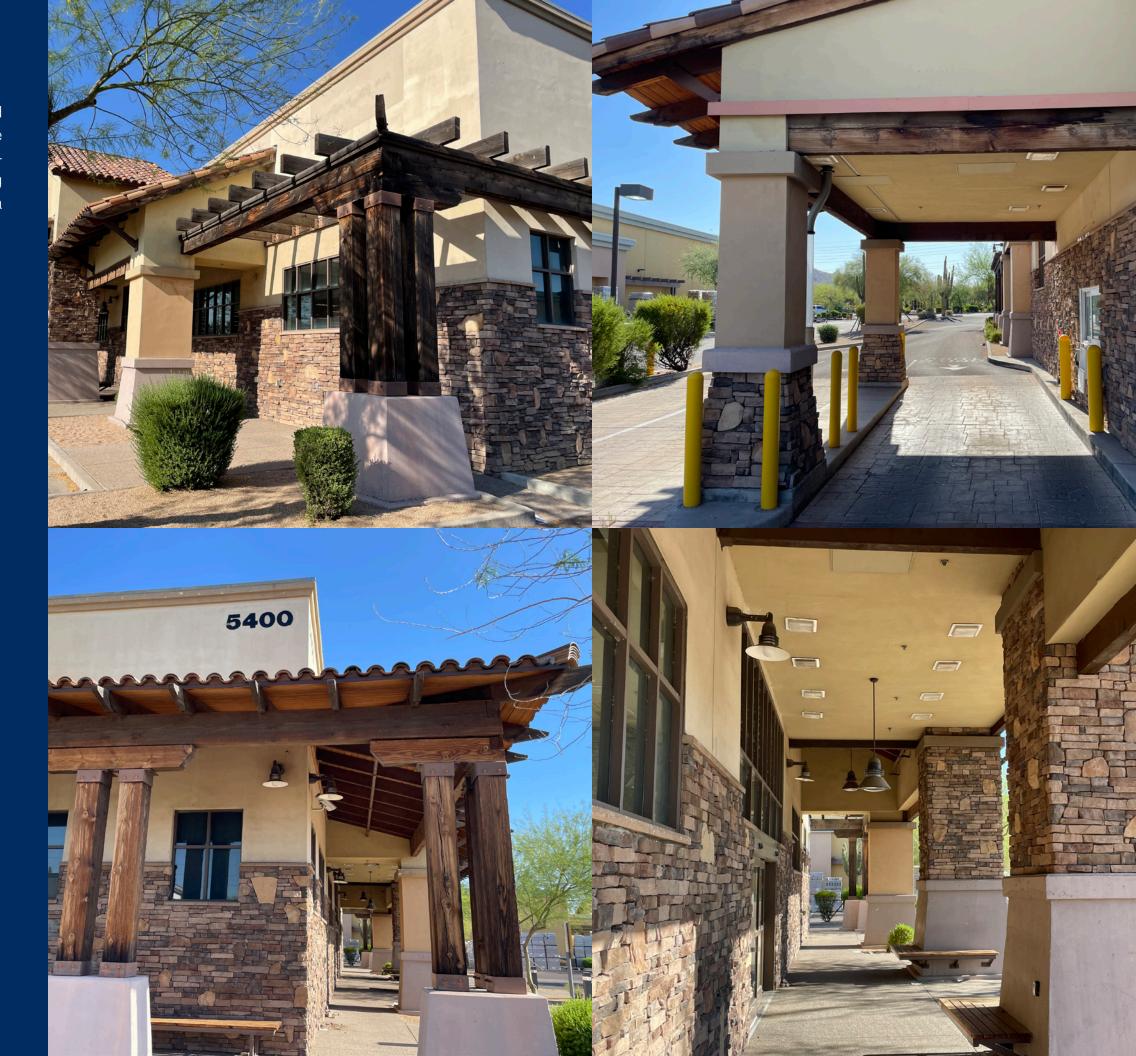

#### **Property Details**

Its well-maintained exterior, ample parking space, and modern architectural design make it an appealing choice for retailers, restaurants, or office spaces. With its strategic location and versatile layout, the former CVS building promises to be an ideal space for entrepreneurs seeking a thriving business venture in the heart of Carefree, Arizona.

- Building Size: ±13,813 SF
- Land Size: 2.79 Acres
- APN: 211-47-006G
- 2 Rest Rooms
- 5.79:1000 Parking Ratio
- Built in 2003
- Highly Affluent Northern Suburb of Phoenix
- Frontage on Both N Cave Creek Rd and Carefree Highway
- Heavily Trafficked Signalized Intersection with Dedicated Trun Lane
- Near National Retailers Lowes, Starbucks, Home Depot & Sprouts Market
- Beautiful Architecture Design Mandated by Strict Carefree, AZ Guidelines
- Existing Drive Thru
- Lease Rate: \$31.50/SF YR NNN