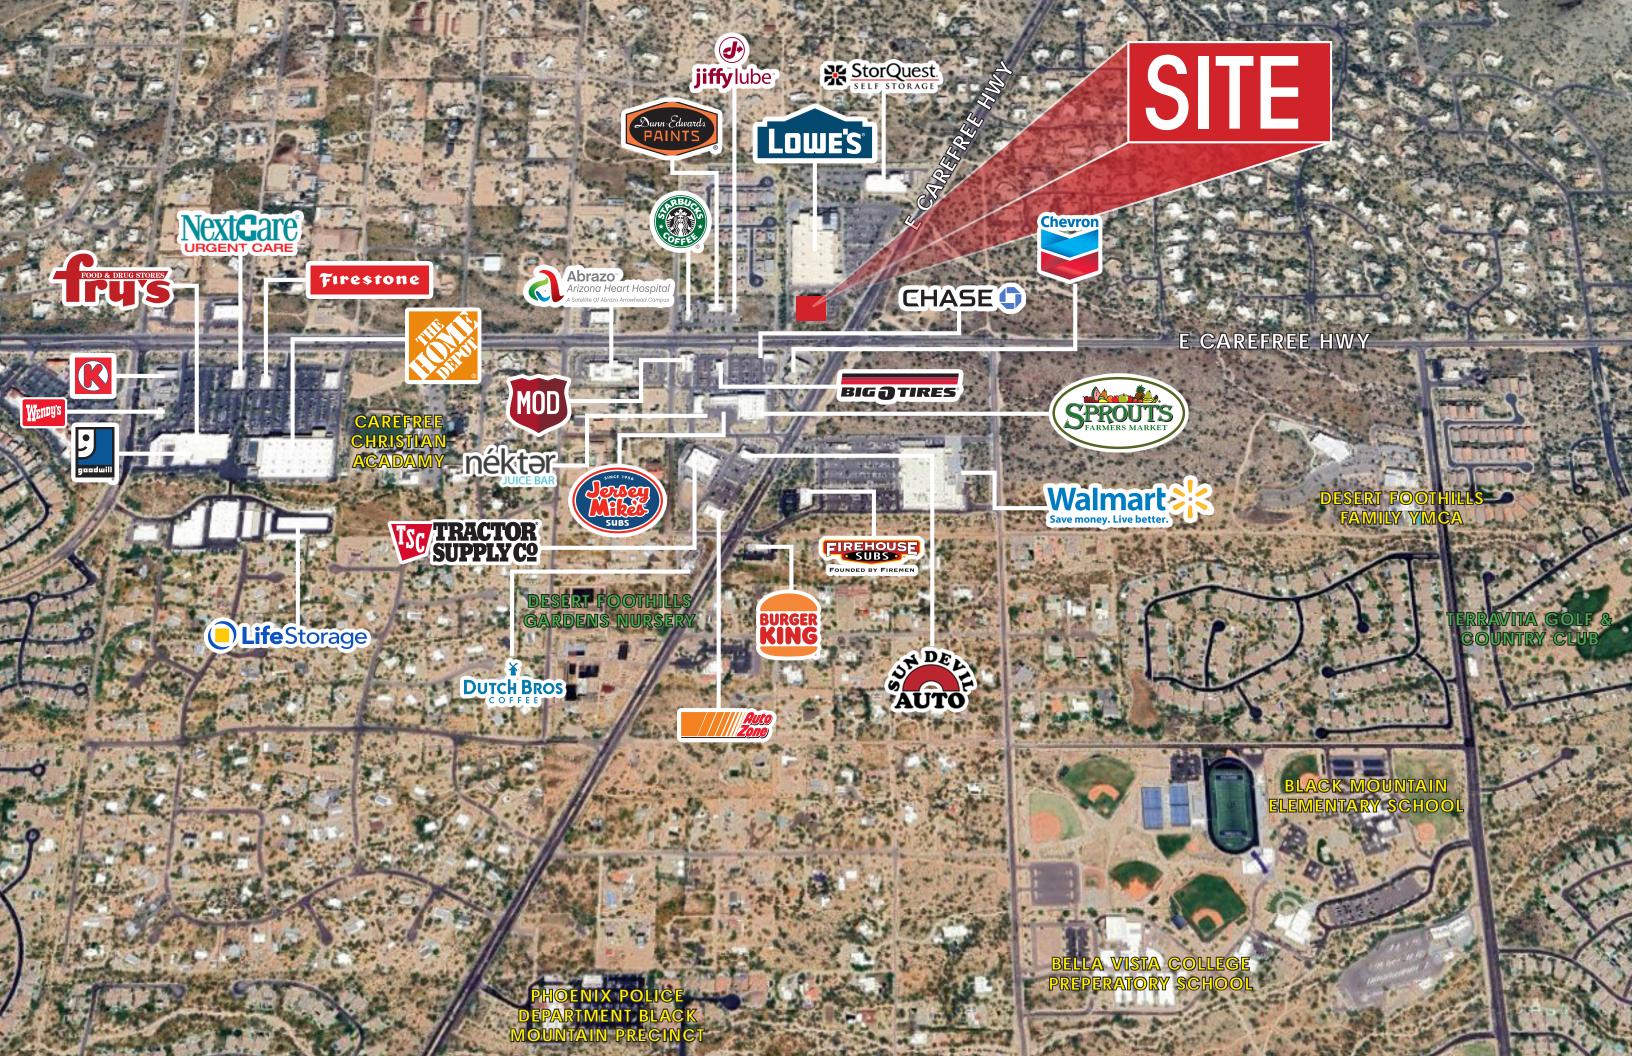

- Building Size: ±13,813 SF
- Land Size: 2.79 Acres
- APN: 211-47-006G
- 2 Rest Rooms
- 5.79:1000 Parking Ratio
- Built in 2003
- Highly Affluent Northern Suburb of Phoenix
- Frontage on Both N Cave Creek Rd and Carefree Highway
- Heavily Trafficked Signalized Intersection with Dedicated Trun Lane
- Near National Retailers Lowes, Starbucks, Home Depot & Sprouts Market
- Beautiful Architecture Design Mandated by Strict Carefree, AZ Guidelines
- Existing Drive Thru
- Lease Rate: \$31.50/SF YR NNN